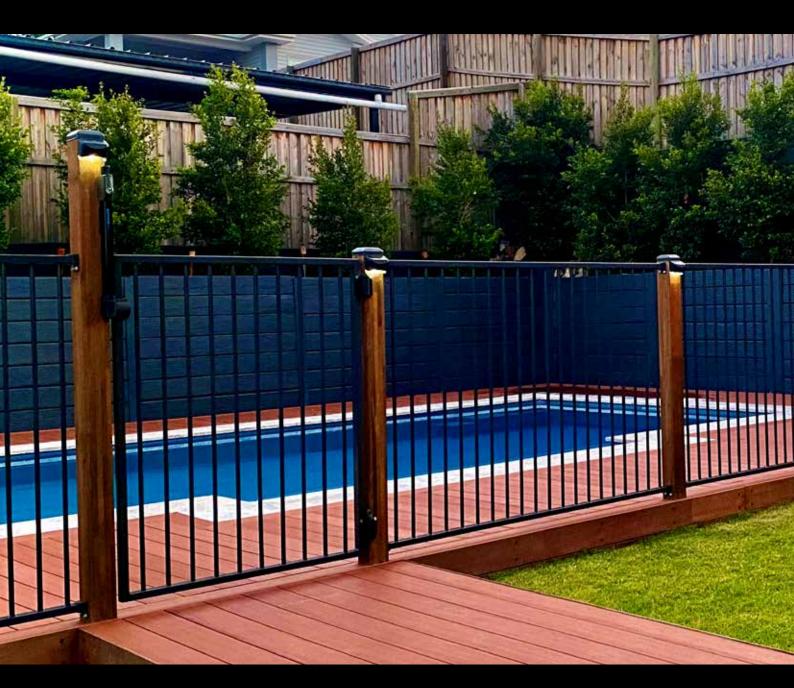

# STEELINE FNW ALUMINIUM FENCING RANGE

Steeline FNW specialise in manufacturing custom made aluminium tubular fencing in a range that is stylish and modern, perfect for fencing off any area around your home or business. Steeline FNW can also assist you with the complex requirements for aluminium pool fencing. With a wide range of designs and colours to choose from, our highly experienced team can help you to choose the perfect fencing solution for your project.

## **PANELS**

FNW standard tubular fencing panels are made from 38x25mm rails with 16mm vertical tubes to create over 24 decorative styles and powder coated in your choice of colour for a stronger, durable & superior finish.

Standard Widths: 2400mm, 3000mm

Standard Heights: 900mm, 1200mm, 1500mm, 1800mm AND CAN BE CUSTOMISED TO SUIT YOUR NEEDS