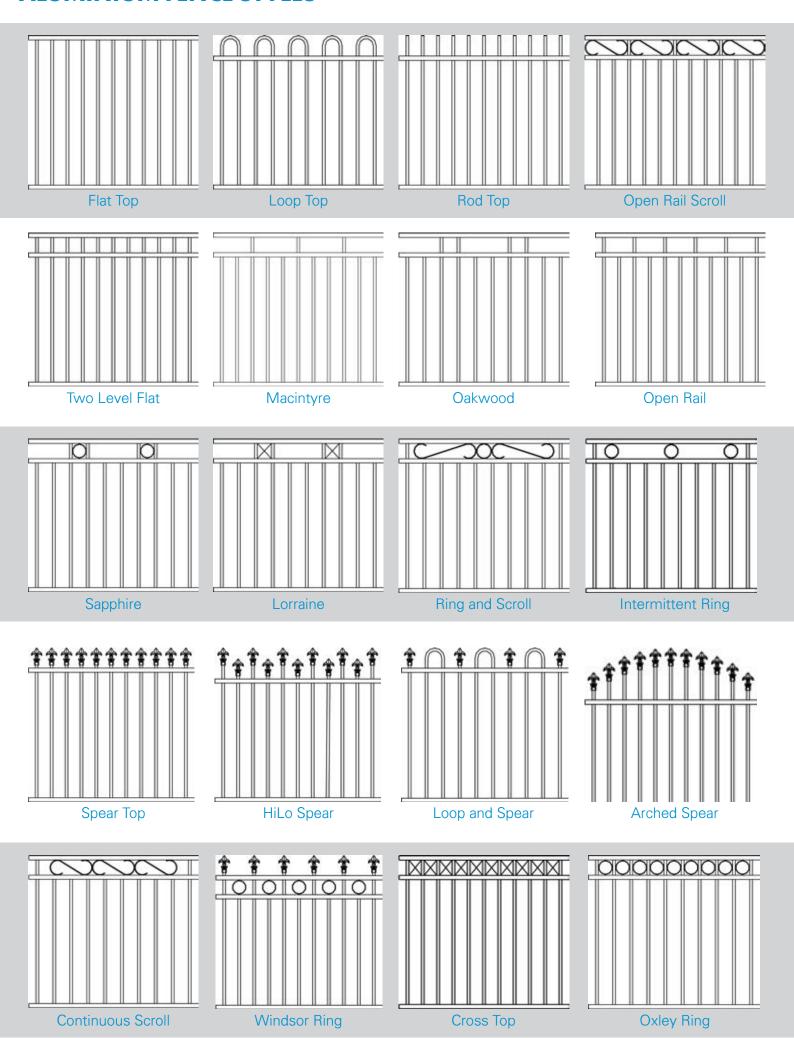

# **ALUMINIUM FENCE STYLES**

## **PANELS**

FNW standard tubular fencing panels are made from 38x25mm rails with 16mm vertical tubes to create over 24 decorative styles and powder coated in your choice of colour for a stronger, durable & superior finish.