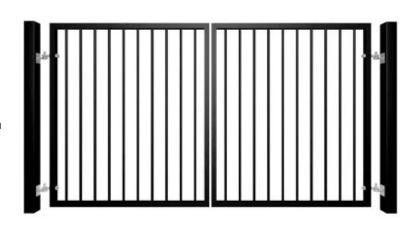

## **GATES**

Steeline FNW standard tubular gates are made using 38x25 rails, 50x25 sides, and 16mm vertical tubes and are custom made and powder coated in-house to suit your panels.

Standard Widths: 1000mm, 1500mm

Standard Heights: 900mm, 1200mm, 1500mm, 1800mm All heights, widths, and standard materials are customisable.

**Macintyre design in Woodland Gray** 