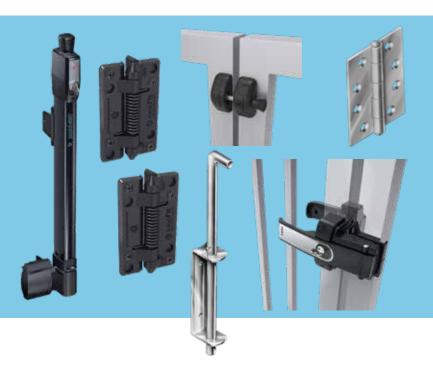

#### **HARDWARE**

Fence brackets, plastic profile caps, gate fittings and an entire range of gate hardware is available to view and purchase in store.

Steeline FNW stores also have self-latching and keylockable gate latches.