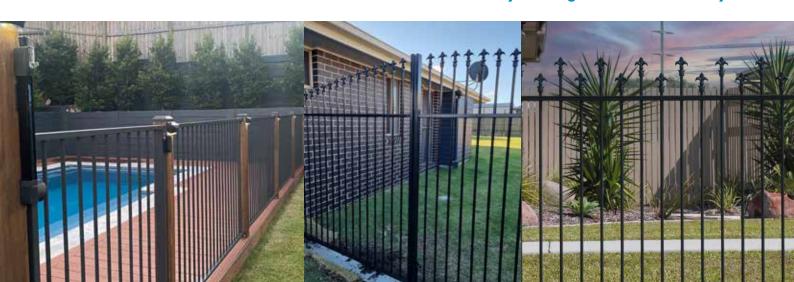

# STEELINE FNW ALUMINIUM FENCING RANGE

Steeline FNW specialise in manufacturing custom made aluminium tubular fencing in a range that is stylish and modern, perfect for fencing off any area around your home or business. Steeline FNW can also assist you with the complex requirements for aluminium pool fencing. With a wide range of designs and colours to choose from, our highly experienced team can help you to choose the perfect fencing solution for your project.

## **PANELS**

FNW standard tubular fencing panels are made from 38x25mm rails with 16mm vertical tubes to create over 24 decorative styles and powder coated in your choice of colour for a stronger, durable & superior finish.

Standard Widths: 2400mm, 3000mm

Standard Heights: 900mm, 1200mm, 1500mm, 1800mm AND CAN BE CUSTOMISED TO SUIT YOUR NEEDS