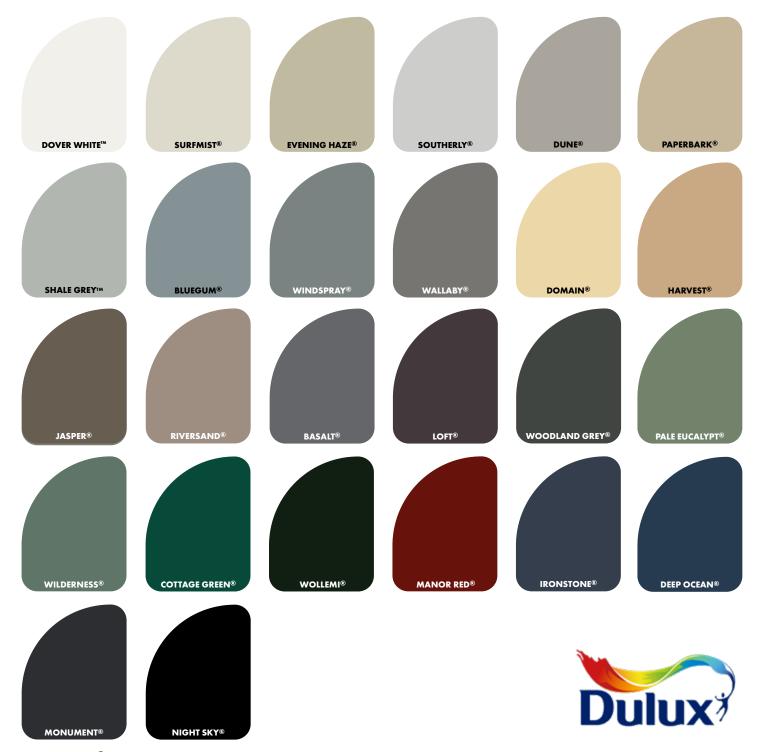

# **COLOUR YOUR FENCE**

Of all the elements of design, colour is the most powerful and personal. Steeline FNW can personalise your fence design making it easy to express yourself with colour. We can replicate the wide variety of Colorbond® steel fencing colours using a quality Dulux powder coating giving your fence a stylish and durable finish that will complement your home or business and its surrounds.

The COLORBOND® steel colour swatches in this brochure have been reproduced to represent actual product colours as accurately as possible. However we recommend checking your chosen colour against an actual sample of the product before purchasing, as varying light conditions and limitations of the printing process may affect colour tones. COLORBOND® and ® colour names are registered trade marks of BlueScope Steel Limited. ™ colour names are trade marks of BlueScope Steel Limited. ABN 16 000 011 058. All rights reserved.