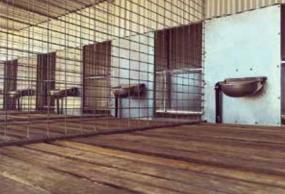

Each kennel is built from a dependable design which has been tried and tested, using high quality steel and components. Each bay has two doors, one at the front and another at the rear to make each kennel very accessible and easy to move about.

All the mesh is welded to the RHS frame creating a much stronger bond.