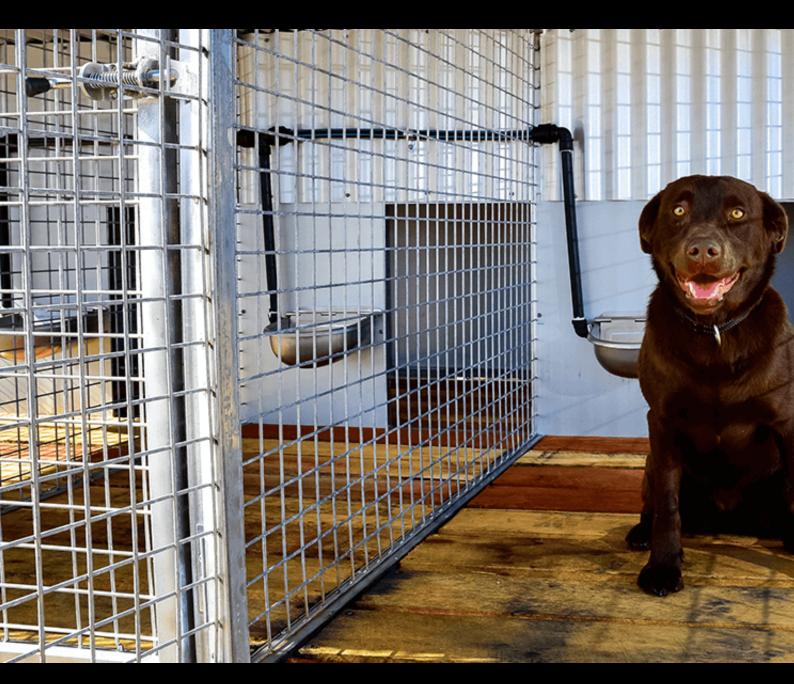

# **CHAMPION DOG KENNELS**

Steeline FNW can custom

Steeline FNW can custom

to suit your

to suit your

measurements and/or

preferences

Our Champion Animal Enclosures are designed to make your pet feel safe and comfortable while also preventing them from leaving the yard unsupervised!

Each kennel is built from a dependable design which has been tried and tested, using high quality steel and components. Each bay has two doors, one at the front and another at the rear to make each kennel very accessible and easy to move about.

All the mesh is welded to the RHS frame creating a much stronger bond.