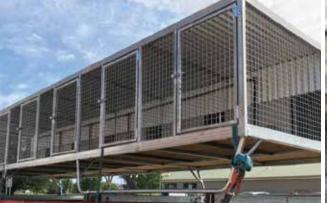

# Standard width measurements:

1 BAY - Small 900mm - Large 1200mm 2 BAY - Small 1700mm - Large 2350mm 5 BAY - Small 2450mm - Large 5750mm 6 BAY - Small 5100mm - Large 6900mm

All pens are approximately 400mm height to floor and 2200mm deep. Approximate overall height of pens are front 1700mm, back 1600mm