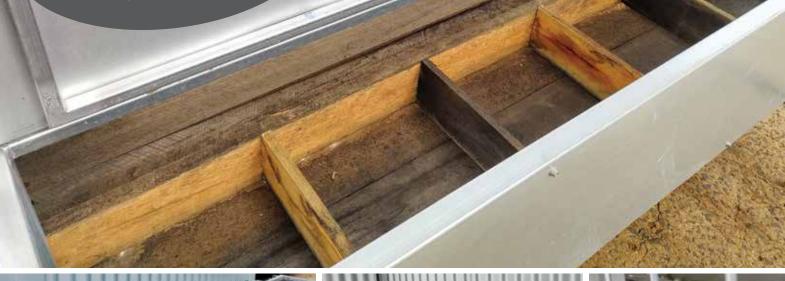

# CHAMPION CHICKEN COOP

Steeline FNW Chicken Coops are built from high quality steel and 50x50mm wire mesh which is welded to the RHS frame, finished with high quality hinges and latches creating a much stronger bond to give ample protection from the harsh weather and predators.

Each nest box is built on a perch to help keep your chickens' feet strong and eggs clean. The Nest box also has a easy access lid at the rear to make collecting eggs simple.

Coop: 1870mm(w) x 2400mm(d) x 2030mm(h) Nest Box: 1870mm(w) x 400mm(d) x 400mm(h)