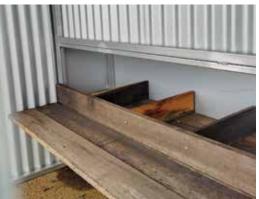

# CHAMPION CHICKEN COOP

Steeline FNW Chicken Coops are built from high quality steel and 50x50mm wire mesh which is welded to the RHS frame, finished with high quality hinges and latches creating a much stronger bond to give ample protection from the harsh weather and predators.

Each nest box is built on a perch to help keep your chickens' feet strong and eggs clean. The Nest box also has a easy access lid at the rear to make collecting eggs simple.

Coop: 1870mm(w) x 2400mm(d) x 2030mm(h) Nest Box: 1870mm(w) x 400mm(d) x 400mm(h)