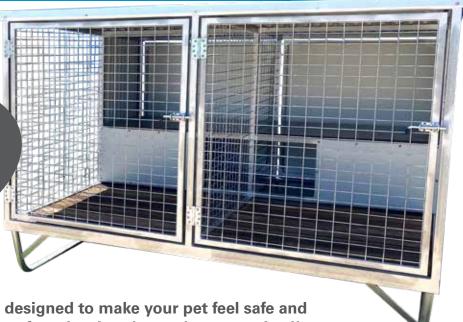

# **CHAMPION DOG KENNELS**

Steeline FNW can custom

Steeline FNW can custom

to suit your

to suit your

measurements and/or

preferences

Our Champion Animal Enclosures are designed to make your pet feel safe and comfortable while also preventing them from leaving the yard unsupervised!

Each kennel is built from a dependable design which has been tried and tested, using high quality steel and components. Each bay has two doors, one at the front and another at the rear to make each kennel very accessible and easy to move about.

# Standard width measurements:

1 BAY - Small 900mm - Large 1200mm 2 BAY - Small 1700mm - Large 2350mm 5 BAY - Small 2450mm - Large 5750mm 6 BAY - Small 5100mm - Large 6900mm

All pens are approximately 400mm height to floor and 2200mm deep. Approximate overall height of pens are front 1700mm, back 1600mm