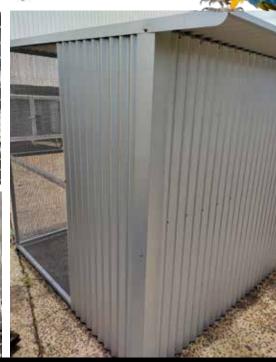

# **CHAMPION DOG KENNELS**

Steeline FNW can custom

Steeline FNW can custom

to suit your

to suit your

measurements and/or

preferences

Our Champion Animal Enclosures are designed to make your pet feel safe and comfortable while also preventing them from leaving the yard unsupervised!

Each kennel is built from a dependable design which has been tried and tested, using high quality steel and components. Each bay has two doors, one at the front and another at the rear to make each kennel very accessible and easy to move about.

# Standard width measurements:

1 BAY - Small 900mm - Large 1200mm 2 BAY - Small 1700mm - Large 2350mm 5 BAY - Small 2450mm - Large 5750mm 6 BAY - Small 5100mm - Large 6900mm

All pens are approximately 400mm height to floor and 2200mm deep. Approximate overall height of pens are front 1700mm, back 1600mm