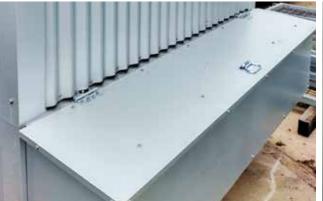

Each nest box is built on a perch to help keep your chickens' feet strong and eggs clean. The Nest box also has a easy access lid at the rear to make collecting eggs simple.

Coop: 1870mm(w) x 2400mm(d) x 2030mm(h) Nest Box: 1870mm(w) x 400mm(d) x 400mm(h)