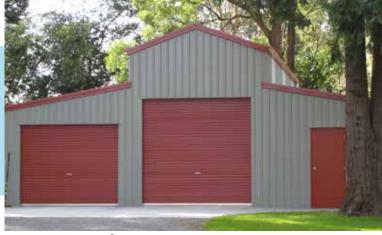

## Steeline FNW® DIY Kits

At Steeline FNW, we understand that sometimes you just want to do things yourself. Luckily, our quality, engineered structures come in a number of pre-made kit and custom designed options, providing you with easy installation and a cost-effective storage solution.

Steeline FNW shed structures are designed to meet the toughest standards for quality, durability and attractiveness. The fully bolted frame and clear shed span design is highly adaptable for a variety of uses and strong enough to withstand the toughest Australian conditions.