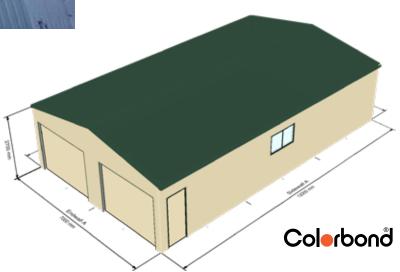

- ShedSafe Engineered class 10 Buildings
- Portal Frame
- Made from Bluescope Steel Guaranteed to last

6 x 6.15 x 2.4m

\$4,837<sup>54</sup> INC GST

**Steeline FNW** Wide Single Kit

 $5 \times 6 \times 2.45 \text{m}$ 

\$7,071 32 INC GST

Zincalume

**Steeline FNW** 

\$8,29145 INC GST

Zincolume®

**Steeline FNW Double Kit** 6 x 6 x 2.9m

\$10,460<sup>37</sup> INC GST

Colerbond

Steeline FNW

Double Garaport Kit

6.71 x 12.5 x 2.4m

\$13,47767 INC GST

## Zincolume®

Steeline FNW Double Kit

 $7 \times 12 \times 2.7$ m

\$19,618<sup>70</sup> INC GST

Steeline FNW Barn Kit

 $13 \times 12 \times 4m$ 

\$37,75880 INC GST

Colerbond