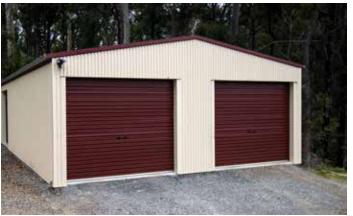

- ShedSafe Engineered class 10 Buildings
- Portal Frame
- Made from Bluescope Steel Guaranteed to last

6 x 6.15 x 2.4m

\$4,837<sup>54</sup> INC GST

**Steeline FNW** Wide Single Kit

 $5 \times 6 \times 2.45 \text{m}$ 

\$7,071 32 INC GST

Zincalume

**Steeline FNW** 

\$8,29145 INC GST

Zincolume®

**Steeline FNW Double Kit** 6 x 6 x 2.9m

\$10,460<sup>37</sup> INC GST

Colerbond