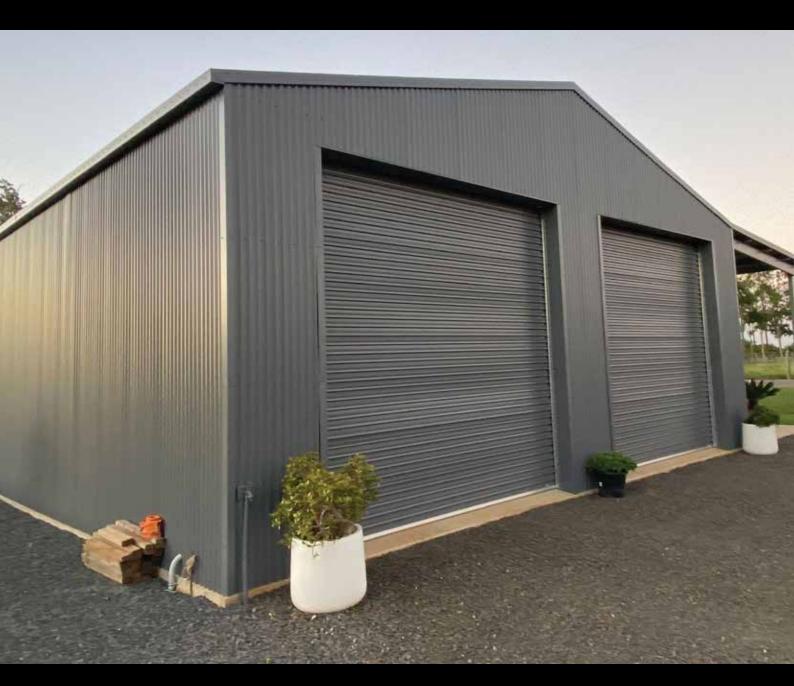

- ShedSafe Engineered class 10 Buildings
- Portal Frame
- Made from Bluescope Steel Guaranteed to last

6 x 6.15 x 2.4m

\$4,837<sup>54</sup> INC GST

**Steeline FNW** Wide Single Kit

 $5 \times 6 \times 2.45 \text{m}$ 

\$7,071 32 INC GST

Zincalume

**Steeline FNW** 

\$8,29145 INC GST

Zincolume®

**Steeline FNW Double Kit** 6 x 6 x 2.9m

\$10,460<sup>37</sup> INC GST

Colerbond