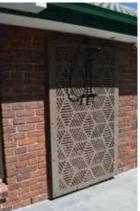

Steeline FNW Decorative Screens are an ideal solution for privacy or decorative screening for, alfresco areas, gardens, brick infill panels, sliding gates, carports, and landscape design. Screens can be supplied in sheet form for retro-fitting into existing structures, fitted to sliding gates or as standalone screens.

### Custom made gates and property signs

At Steeline FNW custom designs are not a problem for our team of designers who can create CAD drawings of your ideas to create your customised property or business sign.

With access to the latest designs, CNC machinery, fabrication methods and coating technologies we design and produce a finished product of the highest quality for a new

build, renovation, property, or landscape project.