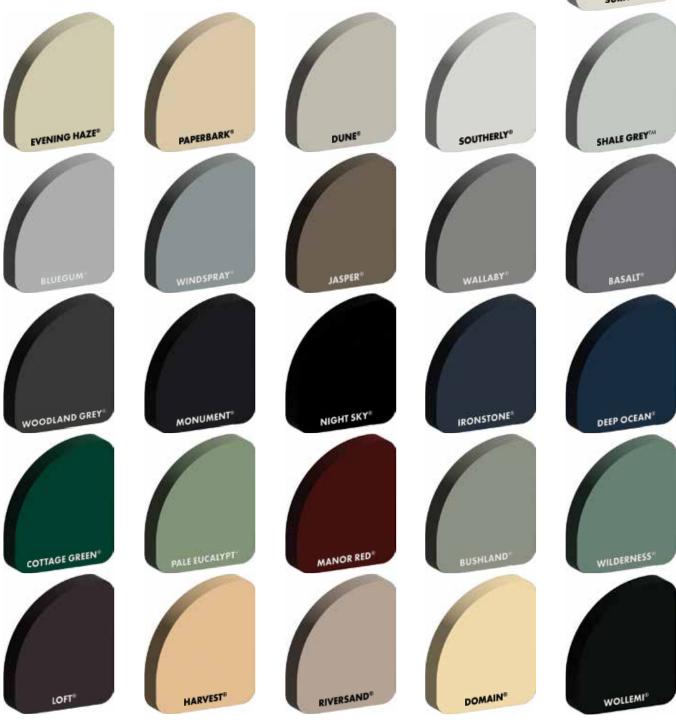

### **COLOUR YOUR SCREEN**

Of all the elements of design, colour is the most powerful and personal. Steeline FNW can colour your screen using quality Dulux powder coating in the wide range of Colorbond® steel fencing colours which have been inspired by Australia's own magnificent backyard.

The COLORBOND® steel colour swatches in this brochure have been reproduced to represent actual product colours as accurately as possible. However we recommend checking your chosen colour against an actual sample of the product before purchasing, as varying light conditions and limitations of the printing process may affect colour tones. COLORBOND® and ® colour names are registered trade marks of BlueScope Steel Limited. <sup>™</sup> colour names are trade marks of BlueScope Steel Limited. ABN 16 000 011 058. All rights reserved.