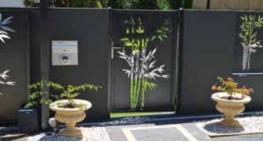

Steeline FNW Decorative Screens are an ideal solution for privacy or decorative screening for, alfresco areas, gardens, brick infill panels, sliding gates, carports, and landscape design. Screens can be supplied in sheet form for retro-fitting into existing structures, fitted to sliding gates or as standalone screens.

### **COLOUR YOUR SCREEN**

Of all the elements of design, colour is the most powerful and personal. Steeline FNW can colour your screen using quality Dulux powder coating in the wide range of Colorbond® steel fencing colours which have been inspired by Australia's own magnificent backyard.