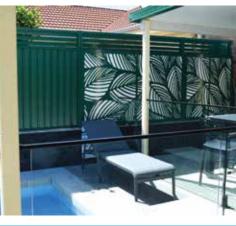

Steeline FNW Decorative Screens are an ideal solution for privacy or decorative screening for, alfresco areas, gardens, brick infill panels, sliding gates, carports, and landscape design. Screens can be supplied in sheet form for retro-fitting into existing structures, fitted to sliding gates or as standalone screens.

### **COLOUR YOUR SCREEN**

Of all the elements of design, colour is the most powerful and personal. Steeline FNW can colour your screen using quality Dulux powder coating in the wide range of Colorbond® steel fencing colours which have been inspired by Australia's own magnificent backyard.