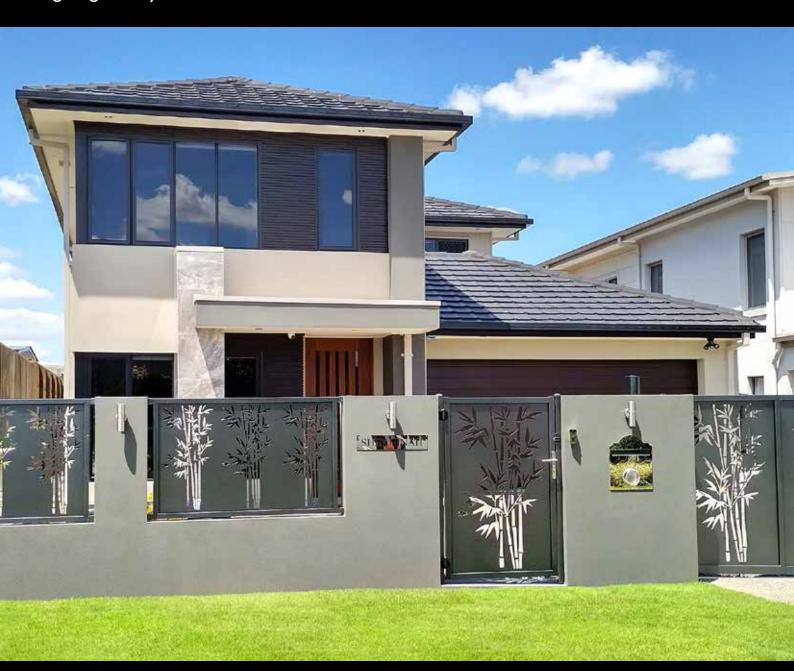

# Decorative Screens

Steeline FNW decorative screens are a great way to enhance the look of your outdoor alfresco area, compliment the look of your home or office, or even signage for your business.

1300 BUY STEEL fnw.com.au

### **Steeline FNW Decorative Screens**

If you are looking to add a touch of style and modern luxury to your home or office, Steeline FNW can certainly help you stand out with our range of decorative screens.

Steeline FNW Decorative Screens are an ideal solution for privacy or decorative screening for, alfresco areas, gardens, brick infill panels, sliding gates, carports, and landscape design. Screens can be supplied in sheet form for retro-fitting into existing structures, fitted to sliding gates or as standalone screens.