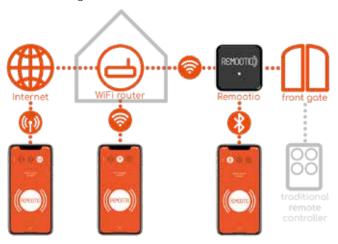

**Bluetooth:** You can control your gates even when WiFi is not available at your gates or when the internet service is down.

**Wi-Fi:** Connect Remootio to your home WiFi and control your gates from anywhere within your house. In this mode, no data goes through the internet.

**Internet:** You can control and monitor your gates from anywhere in the world.

It also works in parallel with your traditional remote controller