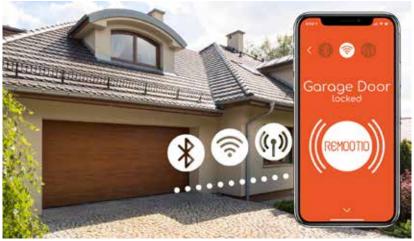

### **Meet Remootio**

The first end-to-end encrypted Wi-Fi and Bluetooth enabled smart remote controller, that lets you control and monitor your gates and garage doors using your smartphone. Simply connect Remootio to your gate or garage door using a pair of included cables and you will be able to control and monitor your gate or garage door from your smartphone or your smart home hub (such as Alexa or Google Home).

**Bluetooth:** You can control your gates even when WiFi is not available at your gates or when the internet service is down.

**Wi-Fi:** Connect Remootio to your home WiFi and control your gates from anywhere within your house. In this mode, no data goes through the internet.

**Internet:** You can control and monitor your gates from anywhere in the world.

It also works in parallel with your traditional remote controller