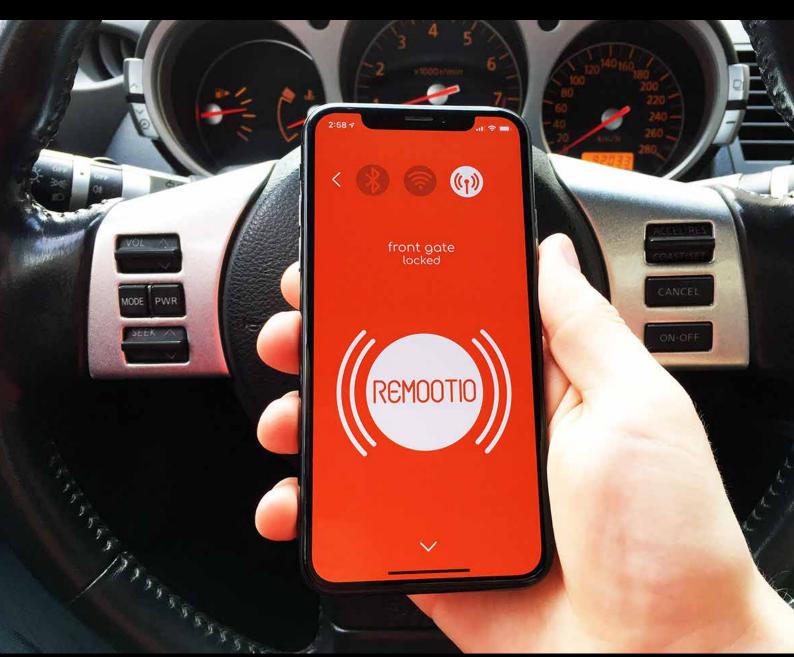

### **Meet Remootio**

The first end-to-end encrypted Wi-Fi and Bluetooth enabled smart remote controller, that lets you control and monitor your gates and garage doors using your smartphone. Simply connect Remootio to your gate or garage door using a pair of included cables and you will be able to control and monitor your gate or garage door from your smartphone or your smart home hub (such as Alexa or Google Home).