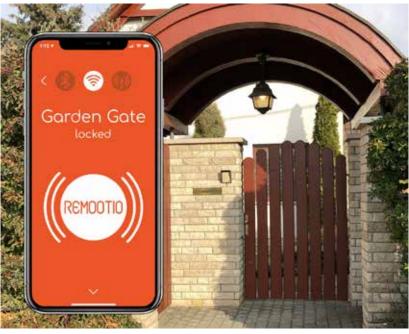

### **Meet Remootio**

The first end-to-end encrypted Wi-Fi and Bluetooth enabled smart remote controller, that lets you control and monitor your gates and garage doors using your smartphone. Simply connect Remootio to your gate or garage door using a pair of included cables and you will be able to control and monitor your gate or garage door from your smartphone or your smart home hub (such as Alexa or Google Home).

**Bluetooth:** You can control your gates even when WiFi is not available at your gates or when the internet service is down.

**Wi-Fi:** Connect Remootio to your home WiFi and control your gates from anywhere within your house. In this mode, no data goes through the internet.

**Internet:** You can control and monitor your gates from anywhere in the world.

It also works in parallel with your traditional remote controller