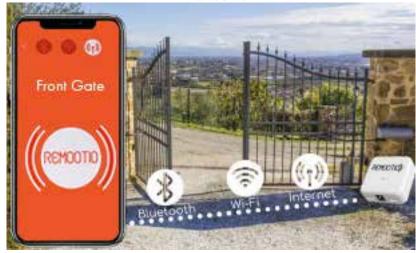

**Bluetooth:** You can control your gates even when WiFi is not available at your gates or when the internet service is down.

**Wi-Fi:** Connect Remootio to your home WiFi and control your gates from anywhere within your house. In this mode, no data goes through the internet.

**Internet:** You can control and monitor your gates from anywhere in the world.

It also works in parallel with your traditional remote controller