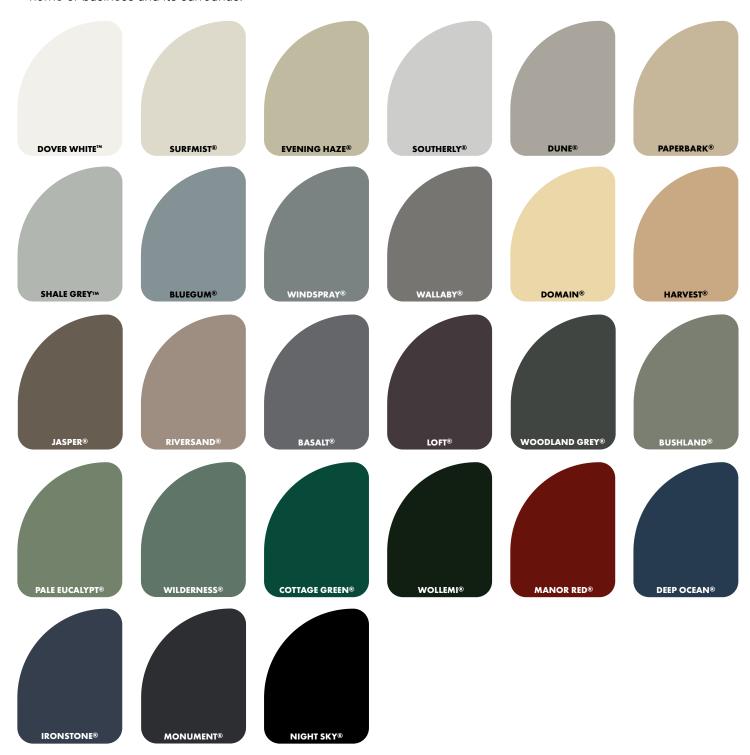

#### **COLOUR YOUR FENCE**

Of all the elements of design, colour is the most powerful and personal. Steeline FNW can personalise your fence design making it easy to express yourself with colour. We can replicate the wide variety of Colorbond® steel fencing colours using a quality Dulux powder coating giving your fence a stylish and durable finish that will complement your home or business and its surrounds.

The COLORBOND® steel colour swatches in this brochure have been reproduced to represent actual product colours as accurately as possible. However we recommend checking your chosen colour against an actual sample of the product before purchasing, as varying light conditions and limitations of the printing process may affect colour tones. As powder coating is a painting process, the final colour finish of the powder coat may vary slightly from the colours shown above. COLORBOND® and ® colour names are registered trade marks of BlueScope Steel Limited. ™ colour names are trade marks of BlueScope Steel Limited. ABN 16 000 011 058. All rights reserved.