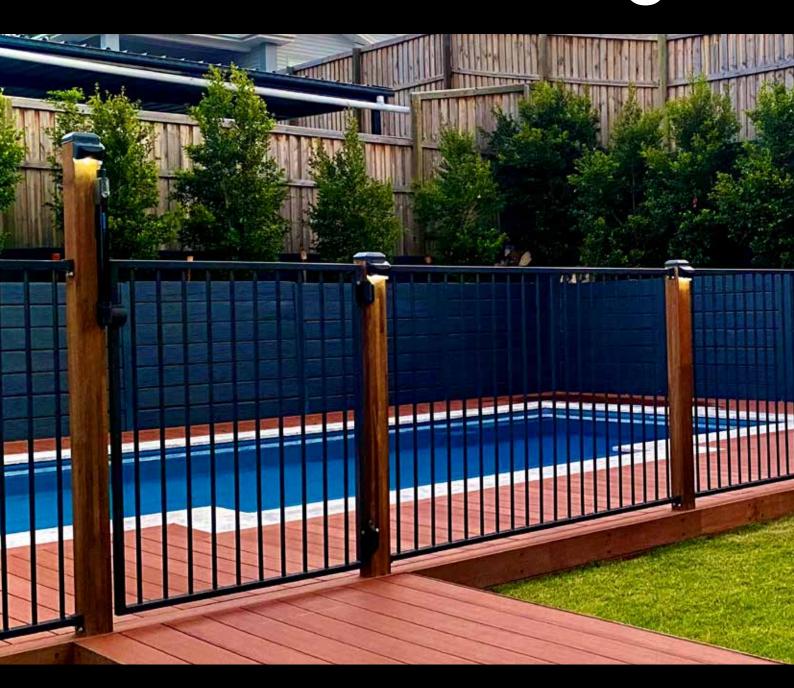

## STEELINE FNW ALUMINIUM FENCING RANGE

Steeline FNW specialise in manufacturing custom made aluminium tubular fencing in a range that is stylish and modern, perfect for fencing off any area around your home or business. Steeline FNW can also assist you with the complex requirements for aluminium pool fencing. With a wide range of designs and colours to choose from, our highly experienced team can help you to choose the perfect fencing solution for your project.

Our aluminium pool & garden fencing range is manufactured and powder coated in-house using quality coatings at our our Brisbane facility.

#### **PANELS**

Steeline FNW standard tubular fencing panels are made from 38x25mm rails with 16mm vertical tubes to create over 20 decorative styles and powder coated in your choice of colour for a stronger, durable & superior finish.

Standard Widths: 2400mm, 3000mm

Standard Heights: 900mm, 1200mm, 1500mm, 1800mm AND CAN BE CUSTOMISED TO SUIT YOUR NEEDS