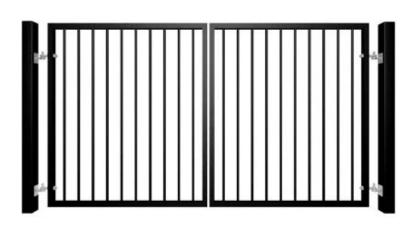

#### **GATES**

Steeline FNW standard tubular gates are made using 38x25 rails, 50x25 sides, and 16mm vertical tubes and are custom made and powder coated in-house to match your fence panels.

Standard Widths: 1000mm, 1500mm

Standard Heights: 900mm, 1200mm, 1500mm, 1800mm All heights, widths, and standard materials are customisable.

Macintyre design in Woodland Gray