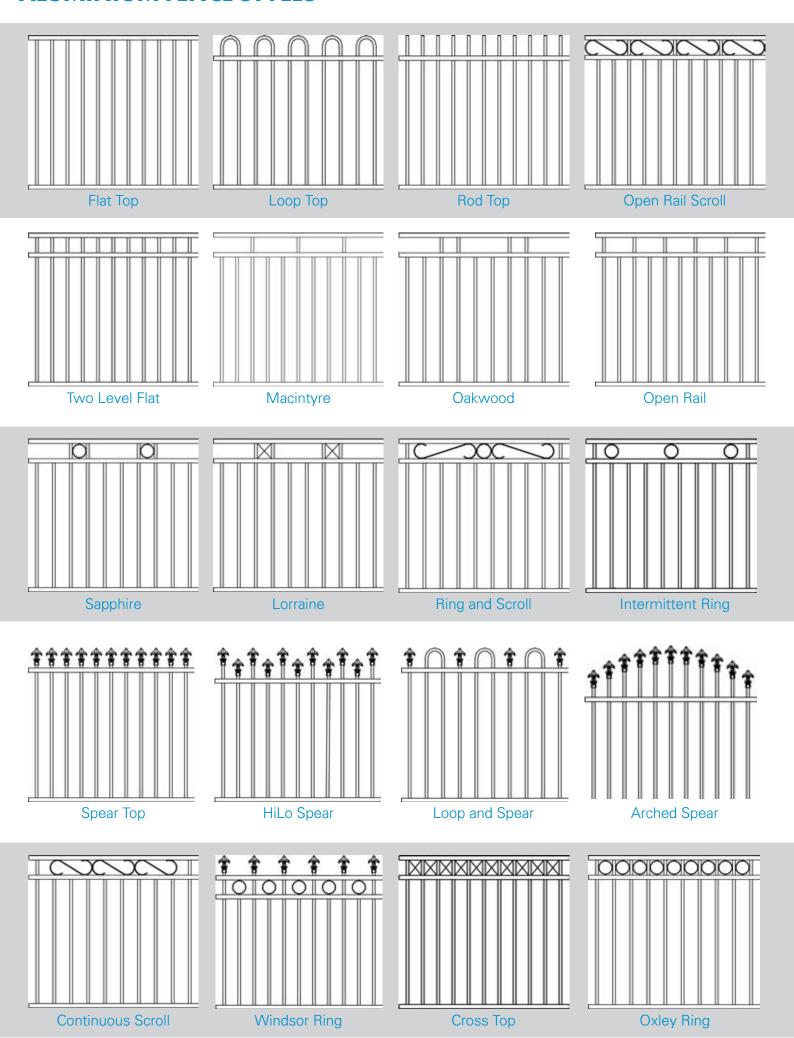

nd keylockable gate latches.

#### **PANELS**

Steeline FNW standard tubular fencing panels are made from 38x25mm rails with 16mm vertical tubes to create over 20 decorative styles and powder coated in your choice of colour for a stronger, durable & superior finish.

Standard Widths: 2400mm, 3000mm

Standard Heights: 900mm, 1200mm, 1500mm, 1800mm AND CAN BE CUSTOMISED TO SUIT YOUR NEEDS

#### **GATES**

Steeline FNW standard tubular gates are made using 38x25 rails, 50x25 sides, and 16mm vertical tubes and are custom made and powder coated in-house to match your fence panels.

Standard Widths: 1000mm, 1500mm

Standard Heights: 900mm, 1200mm, 1500mm, 1800mm All heights, widths, and standard materials are customisable.



Macintyre design in Woodland Gray



#### **ALUMINIUM FENCE STYLES**



#### **COLOUR YOUR FENCE**

Of all the elements of design, colour is the most powerful and personal. Steeline FNW can personalise your fence design making it easy to express yourself with colour. We can replicate the wide variety of Colorbond® steel fencing colours using a quality Dulux powder coating giving your fence a stylish and durable finish that will complement your home or business and its surrounds.



The COLORBOND® steel colour swatches in this brochure have been reproduced to represent actual product colours as accurately as possible. However we recommend checking your chosen colour against an actual sample of the product before purchasing, as varying light conditions and limitations of the printing process may affect colour tones. As powder coating is a painting process, the