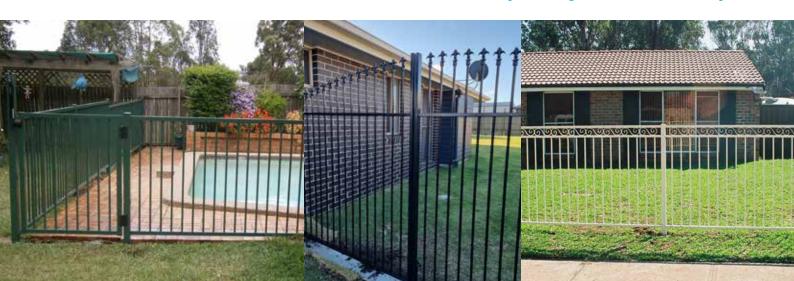

## STEELINE FNW ALUMINIUM FENCING RANGE

Steeline FNW specialise in manufacturing custom made aluminium tubular fencing in a range that is stylish and modern, perfect for fencing off any area around your home or business. Steeline FNW can also assist you with the complex requirements for aluminium pool fencing. With a wide range of designs and colours to choose from, our highly experienced team can help you to choose the perfect fencing solution for your project.

Our aluminium pool & garden fencing range is manufactured and powder coated in-house using quality coatings at our our Brisbane facility.

#### **PANELS**

Steeline FNW standard tubular fencing panels are made from 38x25mm rails with 16mm vertical tubes to create over 20 decorative styles and powder coated in your choice of colour for a stronger, durable & superior finish.

#### **GATES**

Steeline FNW standard tubular gates are made using 38x25 rails, 50x25 sides, and 16mm vertical tubes and are custom made and powder coated in-house to match your fence panels.

Standard Widths: 1000mm, 1500mm