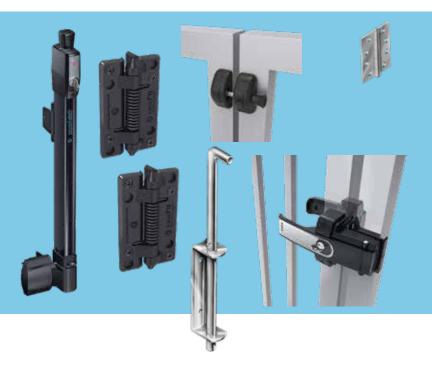

#### **HARDWARE**

Fence panel brackets, post caps, accessories and an entire range of gate hardware is available to view and purchase in store.

Steeline FNW stores also have self-latching and keylockable gate latches.