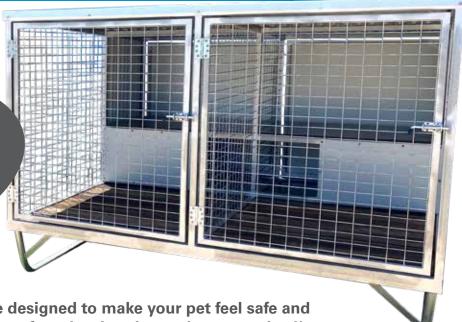

Our Champion Animal Enclosures are designed to make your pet feel safe and comfortable while also preventing them from leaving the yard unsupervised!

Each kennel is built from a dependable design which has been tried and tested, using high quality steel and components. Each bay has two doors, one at the front and another at the rear to make each kennel very accessible and easy to move about.

All the mesh is welded to the RHS frame creating a much stronger bond.

### Standard width measurements:

1 BAY 1200mm 4 BAY 4600mm 2 BAY 2350mm 5 BAY 5750mm 3 BAY 3500mm 6 BAY 6900mm

All pens are approximately 400mm height to floor and 2200mm deep. Approximate overall height of pens are front 1700mm, back 1600mm