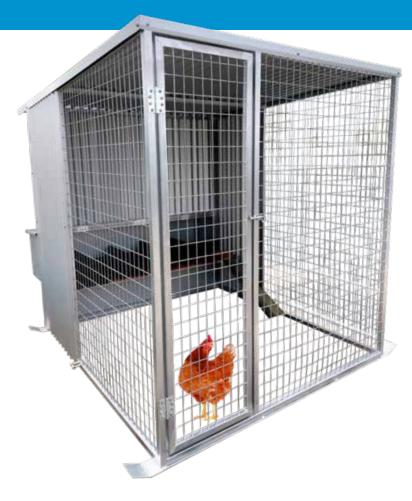

## CHAMPION CHICKEN COOP

Steeline FNW Chicken Coops are built from high quality steel and 50x50mm wire mesh which is welded to the RHS frame, finished with high quality hinges and latches creating a much stronger bond to give ample protection from the harsh weather and predators.

Each nest box is built on a perch to help keep your chickens' feet strong and eggs clean. The Nest box also has a easy access lid at the rear to make collecting eggs simple.

Standard measurements:

Coop: 1870mm(w) x 2400mm(d) x 2030mm(h) Nest Box: 1870mm(w) x 400mm(d) x 400mm(h)