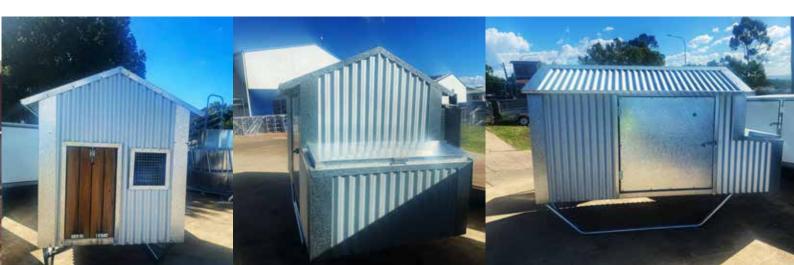

### **CHAMPION DOG KENNELS**

Steeline FNW can custom

Steeline FNW can custom

manufacture your kennel

to suit your

to suit your

measurements and/or

preferences

Our Champion Animal Enclosures are designed to make your pet feel safe and comfortable while also preventing them from leaving the yard unsupervised!

Each kennel is built from a dependable design which has been tried and tested, using high quality steel and components. Each bay has two doors, one at the front and another at the rear to make each kennel very accessible and easy to move about.

All the mesh is welded to the RHS frame creating a much stronger bond.

### Standard width measurements:

1 BAY 1200mm 4 BAY 4600mm 2 BAY 2350mm 5 BAY 5750mm 3 BAY 3500mm 6 BAY 6900mm

All pens are approximately 400mm height to floor and 2200mm deep. Approximate overall height of pens are front 1700mm, back 1600mm

### **Optional extras include**

- → Stainless Steel water bowls with float (connected)
- → Composite decking boards
- → Whelping boxes
- → Colorbond® roofing & walling