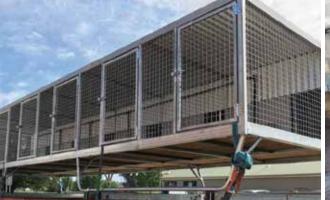

Our Champion Animal Enclosures are designed to make your pet feel safe and comfortable while also preventing them from leaving the yard unsupervised!

Each kennel is built from a dependable design which has been tried and tested, using high quality steel and components. Each bay has two doors, one at the front and another at the rear to make each kennel very accessible and easy to move about.

### Standard width measurements:

1 BAY 1200mm 4 BAY 4600mm 2 BAY 2350mm 5 BAY 5750mm 3 BAY 3500mm 6 BAY 6900mm

All pens are approximately 400mm height to floor and 2200mm deep. Approximate overall height of pens are front 1700mm, back 1600mm