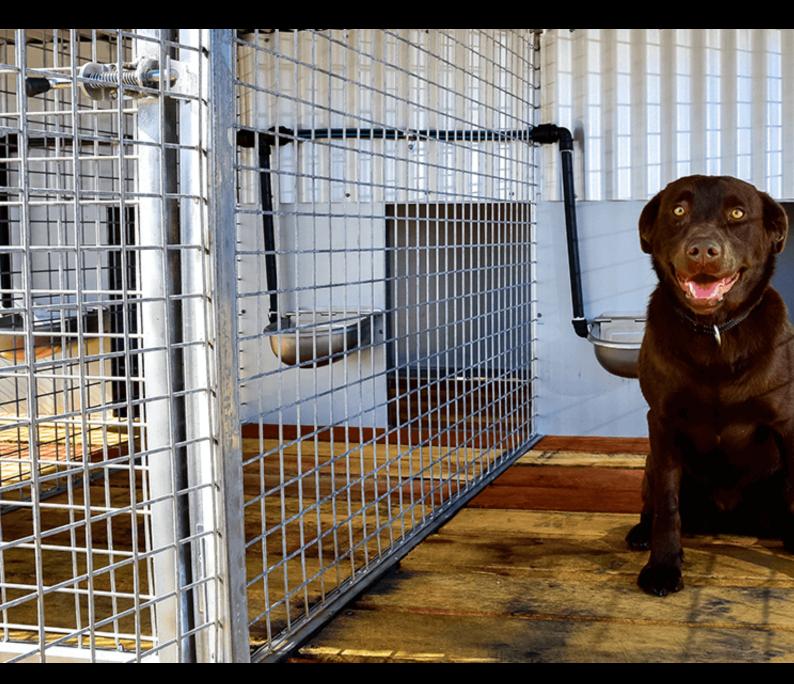

Our Champion Animal Enclosures are designed to make your pet feel safe and comfortable while also preventing them from leaving the yard unsupervised!

Each kennel is built from a dependable design which has been tried and tested, using high quality steel and components. Each bay has two doors, one at the front and another at the rear to make each kennel very accessible and easy to move about.

All the mesh is welded to the RHS frame creating a much stronger bond.

### **Optional extras include**

- → Stainless Steel water bowls with float (connected)
- → Composite decking boards
- → Whelping boxes
- → Colorbond® roofing & walling