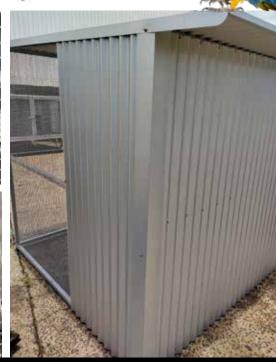

### CHAMPION DELUXE CHICKEN COOP

Designed to look just like a mini-roosting house, the Champion Deluxe Chicken Coop is a premium alternative for housing your free range chickens. It is made from quality zinc and Zincalume® steel panels with a handy wood door ramp for birds to get in and out. Plus, it is mounted on skids for easy moving.

The house can be fully closed up in the evenings to keep out predators and includes:

- Dedicated nesting boxes with top hatch for easy collection of eggs
- Grill style windows to encourage airflow
- Convenient side access door