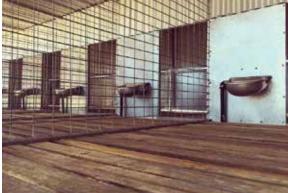

Our Champion Animal Enclosures are designed to make your pet feel safe and comfortable while also preventing them from leaving the yard unsupervised!

Each kennel is built from a dependable design which has been tried and tested, using high quality steel and components. Each bay has two doors, one at the front and another at the rear to make each kennel very accessible and easy to move about.

All the mesh is welded to the RHS frame creating a much stronger bond.

### Standard width measurements:

1 BAY 1200mm 4 BAY 4600mm 2 BAY 2350mm 5 BAY 5750mm 3 BAY 3500mm 6 BAY 6900mm

All pens are approximately 400mm height to floor and 2200mm deep. Approximate overall height of pens are front 1700mm, back 1600mm