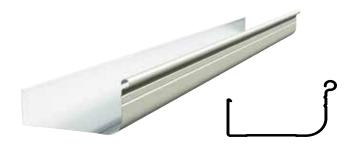

## **Quad 175 High Front Gutter ST09**

Steeline Quad Gutter is a traditional gutter shape that gives your home a modern look. Quad 175 has high rainwater capacity.

- Manufactured from 0.42mm G550 Colorbond® or Zincalume® steel
- 340mm wide
- Can be made slotted or unslotted. Slots provide an overflow mechanism for the gutter
- Choice of dedicated GP Bracket, Gutter Clip & Over Strap or Gutter Spike mounting systems
- Available per lineal metre up to 8m per length