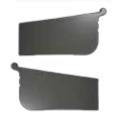

#### **Compact Square Gutter ST17**

Steeline FNW Compact Square Gutter is a stylish, modern profile that suits a wide variety of building designs.

- Manufactured from 0.42mm G550 Colorbond® or Zincalume® steel
- 310mm wide
- Can be made slotted or unslotted. Slots provide an overflow mechanism for the gutter
- Choice of dedicated GP Bracket or Gutter Spring Clip & Over Strap mounting systems
- Available per lineal metre up to 8m per length

#### **Heritage Gutter ST14**

Steeline FNW Heritage Gutter profile pays homage to the design of old colonial style housing with a simple, yet intricate gutter profile.

- Manufactured from 0.42mm G550 Colorbond® or Zincalume® steel
- 310mm wide
- Can be made slotted or unslotted. Slots provide an overflow mechanism for the gutter
- Choice of dedicated GP Bracket or Gutter Spring Clip & Over Strap mounting systems
- Available per lineal metre up to 8m per length