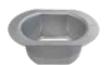

#### **150 Half Round Gutter**

Half Round Gutter is a popular profile that works well on all types of buildings. The 150mm diameter gives it good water carrying capacity.

- Manufactured from 0.42mm G550 Colorbond® or Zincalume® steel
- 138mm wide
- Can be made slotted or unslotted. Slots provide an overflow mechanism for the gutter
- Mounts with a tailor-made external bracket
- Available per lineal metre up to 8m per length

Round Flo Gutter looks very similar to half round but has a flat back making it easy to mount with GP Brackets or Gutter Springs.

- Manufactured from 0.42mm G550 Colorbond® or Zincalume® steel
- 138mm wide
- Can be made slotted or unslotted. Slots provide an overflow mechanism for the gutter
- Can be mounted with a Timber Fix Clip (wood fascia only) or Gutter Clip & Internal Strap mounting system
- Available per lineal metre up to 8m per length