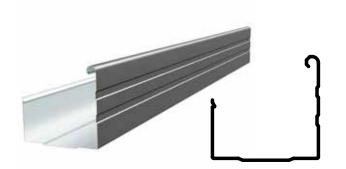

#### **Compact Square Gutter ST17**

Steeline FNW Compact Square Gutter is a stylish, modern profile that suits a wide variety of building designs.

- Manufactured from 0.42mm G550 Colorbond® or Zincalume® steel
- 310mm wide
- Can be made slotted or unslotted. Slots provide an overflow mechanism for the gutter
- Choice of dedicated GP Bracket or Gutter Spring Clip & Over Strap mounting systems
- Available per lineal metre up to 8m per length

#### **Heritage Gutter ST14**

Steeline FNW Heritage Gutter profile pays homage to the design of old colonial style housing with a simple, yet intricate gutter profile.

- Manufactured from 0.42mm G550 Colorbond® or Zincalume® steel
- 310mm wide
- Can be made slotted or unslotted. Slots provide an overflow mechanism for the gutter
- Choice of dedicated GP Bracket or Gutter Spring Clip & Over Strap mounting systems
- Available per lineal metre up to 8m per length