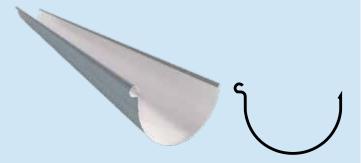

#### **150 Half Round Gutter**

Half Round Gutter is a popular profile that works well on all types of buildings. The 150mm diameter gives it good water carrying capacity.

- Manufactured from 0.42mm G550 Colorbond® or Zincalume® steel
- 138mm wide
- Can be made slotted or unslotted. Slots provide an overflow mechanism for the gutter
- Mounts with a tailor-made external bracket
- Available per lineal metre up to 8m per length