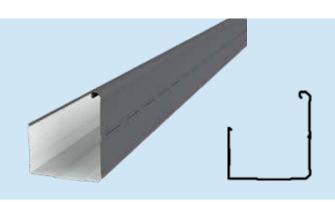

#### **Compact Square Gutter ST17**

Steeline FNW Compact Square Gutter is a stylish, modern profile that suits a wide variety of building designs.

- Manufactured from 0.42mm G550 Colorbond® or Zincalume® steel
- 310mm wide
- Can be made slotted or unslotted. Slots provide an overflow mechanism for the gutter
- Choice of dedicated GP Bracket or Gutter Spring Clip & Over Strap mounting systems
- Available per lineal metre up to 8m per length