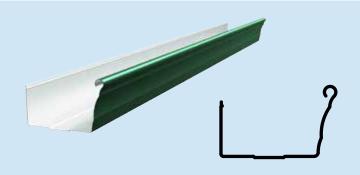

#### **Quad 150 Low Front Gutter ST09**

Steeline Quad Gutter is a traditional gutter shape that gives your home a modern look. The Quad 150 Low Front has a lower front, so your home can be protected from water overflow.

- Manufactured from 0.42mm G550 Colorbond® or Zincalume® steel
- 297mm wide
- Choice of dedicated GP Bracket or Gutter Spring Clip & Over Strap or Gutter Spike mounting systems
- Available per lineal metre up to 8m per length

## Quad 125/150 High Front Gutter ST09

Steeline Quad Gutter is a traditional gutter shape that gives your home a modern look.

- Manufactured from 0.42mm G550 Colorbond® or Zincalume® steel
- Quad 125 280mm wide, Quad 150 310mm wide
- Can be made slotted or unslotted. Slots provide an overflow mechanism for the gutter
- Choice of dedicated GP Bracket, Gutter Spring Clip & Over Strap or Gutter Spike mounting systems
- Available per lineal metre up to 8m per length

## **Quad 175 High Front Gutter ST09**

Steeline Quad Gutter is a traditional gutter shape that gives your home a modern look. Quad 175 has high rainwater capacity.

- Manufactured from 0.42mm G550 Colorbond® or Zincalume® steel
- 340mm wide
- Can be made slotted or unslotted. Slots provide an overflow mechanism for the gutter
- Choice of dedicated GP Bracket, Gutter Clip & Over Strap or Gutter Spike mounting systems
- Available per lineal metre up to 8m per length