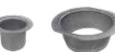

#### Nozzles/Drops

Rectangular

Uni-Drop (Rectangular or Round)

Half Round Gutter Nozzle

Round

50mm ~ 150mm