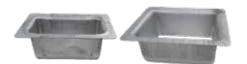

#### **Compact Square Gutter ST17**

Steeline FNW Compact Square Gutter is a stylish, modern profile that suits a wide variety of building designs.

- Manufactured from 0.42mm G550 Colorbond® or Zincalume® steel
- 310mm wide
- Can be made slotted or unslotted. Slots provide an overflow mechanism for the gutter
- Choice of dedicated GP Bracket or Gutter Spring Clip & Over Strap mounting systems
- Available per lineal metre up to 8m per length

#### **Heritage Gutter ST14**

Steeline FNW Heritage Gutter profile pays homage to the design of old colonial style housing with a simple, yet intricate gutter profile.

- Manufactured from 0.42mm G550 Colorbond® or Zincalume® steel
- 310mm wide
- Can be made slotted or unslotted. Slots provide an overflow mechanism for the gutter
- Choice of dedicated GP Bracket or Gutter Spring Clip & Over Strap mounting systems
- Available per lineal metre up to 8m per length