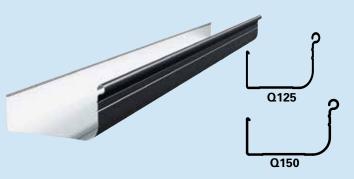

## Quad 125/150 High Front Gutter ST09

Steeline Quad Gutter is a traditional gutter shape that gives your home a modern look.

- Manufactured from 0.42mm G550 Colorbond® or Zincalume® steel
- Quad 125 280mm wide, Quad 150 310mm wide
- Can be made slotted or unslotted. Slots provide an overflow mechanism for the gutter
- Choice of dedicated GP Bracket, Gutter Spring Clip & Over Strap or Gutter Spike mounting systems
- Available per lineal metre up to 8m per length