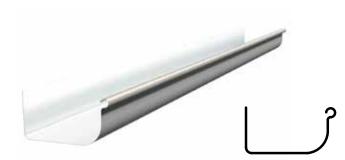

#### **150 Half Round Gutter**

Half Round Gutter is a popular profile that works well on all types of buildings. The 150mm diameter gives it good water carrying capacity.

- Manufactured from 0.42mm G550 Colorbond® or Zincalume® steel
- 138mm wide
- Can be made slotted or unslotted. Slots provide an overflow mechanism for the gutter
- Mounts with a tailor-made external bracket
- Available per lineal metre up to 8m per length

Round Flo Gutter looks very similar to half round but has a flat back making it easy to mount with GP Brackets or Gutter Springs.

- Manufactured from 0.42mm G550 Colorbond® or Zincalume® steel
- 138mm wide
- Can be made slotted or unslotted. Slots provide an overflow mechanism for the gutter
- Can be mounted with a Timber Fix Clip (wood fascia only) or Gutter Clip & Internal Strap mounting system
- Available per lineal metre up to 8m per length